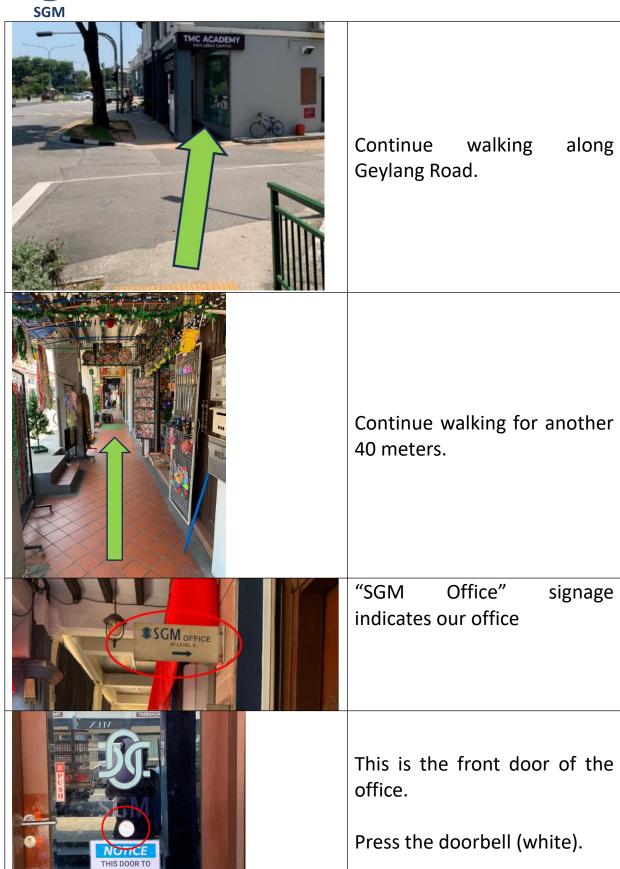

## Directions to Singapore Muslim Teachers' Co-operative Ltd

## **Address:**

- 785 Geylang Road
- 2<sup>nd</sup> Floor
- Singapore 389673

## 1) Via Public Buses

i) Alight at Bus Stop: Opposite Lorong 39 Geylang (81069)

Buses: 2, 13, 21, 26, 40, 51, 67, 137, 853M

ii) Alight at Bus Stop: Opposite Grandlink Square (81131)

Buses: 7, 7A, 70, 70A, 70M

iii) Alight at Bus Stop: Grandlink Square (81139)

Buses: 7, 70, 70M, 197

iv) Alight at Bus Stop: Paya Lebar Station Exit B (81111)

Buses: 24, 28, 43, 43e, 70, 70A, 70M, 76, 134, 135, 137, 154, 155

v) Alight at Bus Stop: **Paya Lebar Station Exit D (81129)** Buses: **24, 28, 43, 43e, 70, 70M, 76, 134, 135, 154, 155** 

## 2) Via MRT – Paya Lebar Station (CC9, EW8) – 5 minutes' walk.