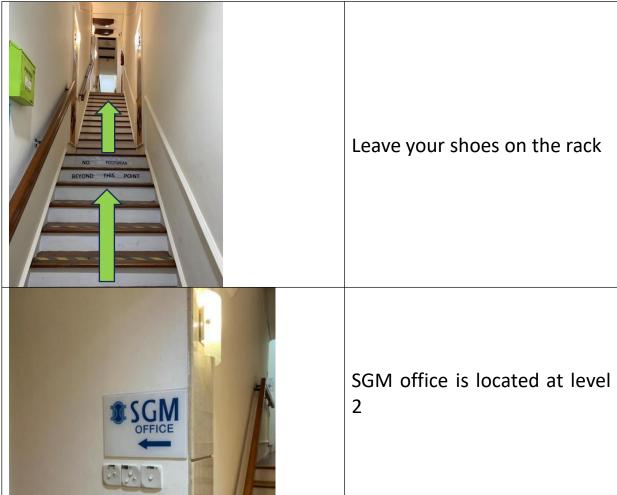

## Directions to Singapore Muslim Teachers' Co-operative Ltd

## **Address:**

- 785 Geylang Road
- 2<sup>nd</sup> Floor
- Singapore 389673

## 1) Via Public Buses

i) Alight at Bus Stop: Opposite Lorong 39 Geylang (81069)

Buses: 2, 13, 21, 26, 40, 51, 67, 137, 853M

ii) Alight at Bus Stop: Opposite Grandlink Square (81131)

Buses: 7, 7A, 70, 70A, 70M

iii) Alight at Bus Stop: Grandlink Square (81139)

Buses: 7, 70, 70M, 197

iv) Alight at Bus Stop: Paya Lebar Station Exit B (81111)

Buses: 24, 28, 43, 43e, 70, 70A, 70M, 76, 134, 135, 137, 154, 155

v) Alight at Bus Stop: **Paya Lebar Station Exit D (81129)** Buses: **24, 28, 43, 43e, 70, 70M, 76, 134, 135, 154, 155** 

## 2) Via MRT – Paya Lebar Station (CC9, EW8) – 5 minutes' walk.