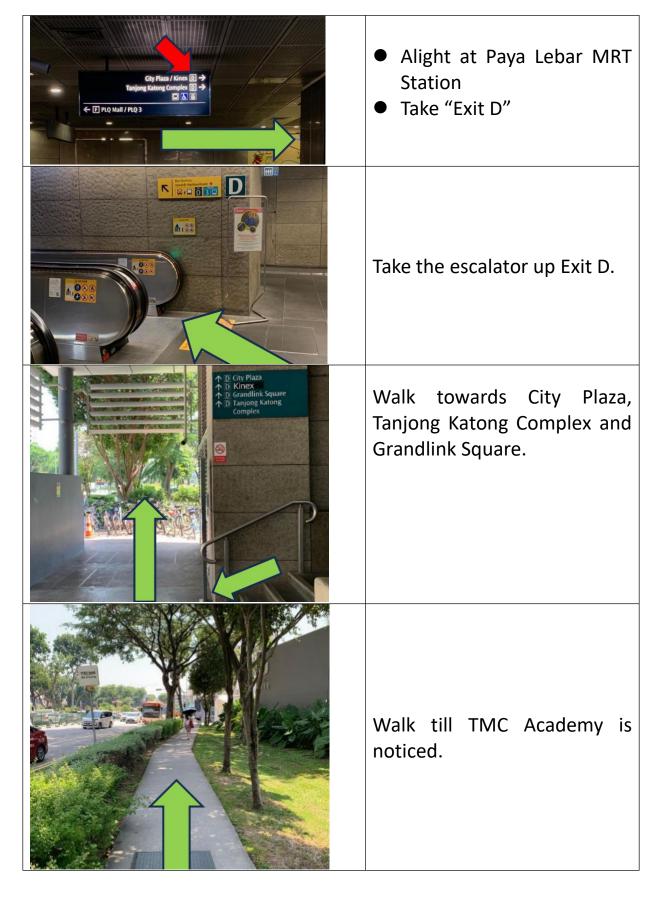

## Directions to Singapore Muslim Teachers' Co-operative Ltd

## **Address:**

- 785 Geylang Road
- 2<sup>nd</sup> Floor
- Singapore 389673

## 1) Via Public Buses

i) Alight at Bus Stop: Opposite Lorong 39 Geylang (81069)

Buses: 2, 13, 21, 26, 40, 51, 67, 137, 853M

ii) Alight at Bus Stop: Opposite Grandlink Square (81131)

Buses: 7, 7A, 70, 70A, 70M

iii) Alight at Bus Stop: Grandlink Square (81139)

Buses: 7, 70, 70M, 197

iv) Alight at Bus Stop: Paya Lebar Station Exit B (81111)

Buses: 24, 28, 43, 43e, 70, 70A, 70M, 76, 134, 135, 137, 154, 155

v) Alight at Bus Stop: **Paya Lebar Station Exit D (81129)** Buses: **24, 28, 43, 43e, 70, 70M, 76, 134, 135, 154, 155** 

## 2) Via MRT – Paya Lebar Station (CC9, EW8) – 5 minutes' walk.